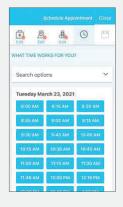

5 Select a time.

Fill in additional details or questions for the wellness coach in the specified box.

Once you have reviewed all the details of your appointment, click "Schedule."

Complete the eCheck-in process prior to your appointment.