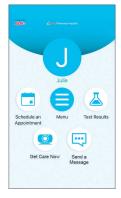

For support, email MyPremiseHealthSupport@ PremiseHealth.com or call your local center at 513-896-2398.

In the dashboard, click "Schedule an Appointment."

Select the "Wellness Coaching" visit type from the list of available appointment options.