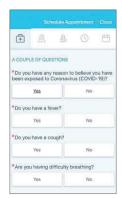

For support, email MyPremiseHealthSupport@ PremiseHealth.com or call your local center at 513-896-2398.

In the dashboard, click "Schedule an Appointment."

Select the "Wellness Coaching" visit type from the list of available appointment options.