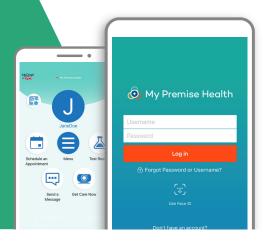

## How To Schedule a Wellness Coaching Appointment

Log in to the My Premise
Health mobile app with your
username and password. If
you don't have an account,
you can create one using the
"Sign Up Now" option.